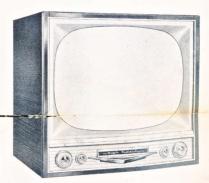

#### New 21" Table Model

PHILCO 4009. Exclusive Deep Dimension picture. New high-powered HF-200 chassis, and Directional UHF-VHF Built-in Aerial. Mahogany finish cabinet.

Famous Philco Golden Grid Television... New for 1954