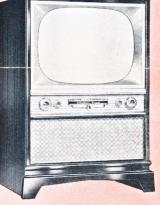

PHILCO 4400. Walnut veneer cabinet with 21" television. True-Harmonic 3-speed automatic phonograph, and Multiwave radio. Golden Grid chassis. UHF-VHF Built-in Aerial. Record storage space.