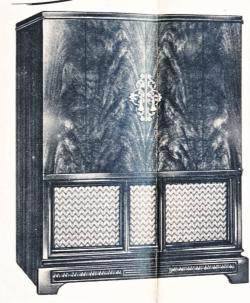

#### WITH TRUE-HARMONIC RECORD REPRODUCER

First Standard Phonograph Pick-up to Reproduce

the Full Range of Harmonics

PHILCO 4402. Philco Multiwave Radio with Special Service Band in a 21" television combination. True-Harmonic phonograph. UHF-VHF Builtin Aerial. Golden Grid chassis. Mahogany veneer cabinet.

Invented by Philco, the True-Harmonic Reproducer brings