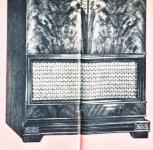

> "Phonorama" System Fills the Room with its Full Range of Sound

\*TM

Philco with "Acoustic Lens" fills the entire room with sound.

It's not only High Fidelity ... it's sound in FULL DIMENSION! Instead of a large grille opening,

With ordinary systems, sound is limited to just a narrow beam.

Philco has developed an exclusive "Acoustic Lens" which floods the room with High Fidelity sound. Every 1954 Philco Available with Built-in