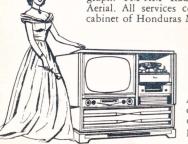

# World's Finest Television Combination with

Cabinet of solid Brazilian Mahogany and imported veneers. Complete with directional UHF-VHF Built-in Aerial System.

# **Deep Dimension** Picture and **High Fidelity** Sound!

It's the newest achievement of Philco electronic research! For the first time, a Deep Dimension Picture plus High Fidelity sound for all servicestelevision, radio and records. All in one magnificent cabinet entirely new in function and appearance!