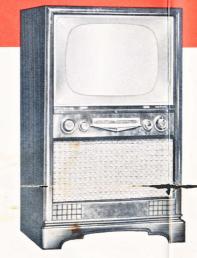

#### WITH TRUE-HARMONIC RECORD REPRODUCER

First Standard Phonograph Pick-up to Reproduce

the Full Range of Harmonics

PHILCO 4402. Philco Multiwave Radio with Special Service Band in a 21" television combination. True-Harmonic phonograph. UHF-VHF Builtin Aerial. Golden Grid chassis. Mahogany veneer cabinet.

Invented by Philco, the True-Harmonic Reproducer brings