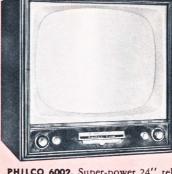

#### 24-inch TV with 335 Sq. Inch Screen

PHILCO 6002. Super-power 24" television with the exclusive, Directional UHF-VHF Built-in Aerial. Available as a Mahogany veneer table model, or with a special console base.