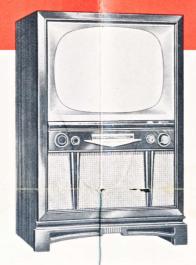

#### New 21" Table Model

PHILCO 4009. Exclusive Deep Dimension picture. New high-powered HF-200 chassis, and Directional UHF-VHF Built-in Aerial. Mahogany finish cabinet.

Famous Philco Golden Grid Television... New for 1954