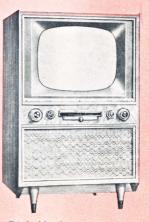

PHILCO 4400. Walnut veneer cabinet with 21" television. True-Harmonic 3-speed automatic phonograph, and Multiwave radio. Golden Grid chassis. UHF-VHF Built-in Aerial. Record storage space.