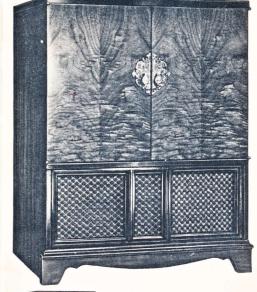

# World's Finest Television Combination with

Cabinet of solid Brazilian Mahogany and imported veneers. Complete with directional UHF-VHF Built-in Aerial System.

# **Deep Dimension** Picture and **High Fidelity** Sound!

It's the newest achievement of Philco electronic research! For the first time, a Deep Dimension Picture plus High Fidelity sound for all servicestelevision, radio and records. All in one magnificent cabinet entirely new in function and appearance!