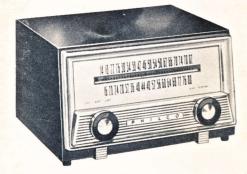

# New External Oll-Channel UHF Tuner

Equips any make television set, old or new, to receive not just one or two but all 70 UHF channels.

PHILCO 200-X. It can be easily attached to any TV set, and in many cases will bring better reception on UHF than is possible with the same set on VHF. On every count, it's the most advanced, self-contained UHF tuner known today. Compact cabinet of Mahogany veneers with full-vision dial.