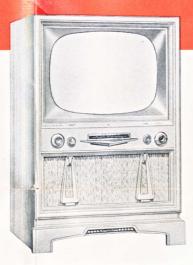

#### 21" TV with HF-200 Chassis

PHILCO 4108. Unmatched power... unmatched Deep Dinension picture! In Mahogany veneer cabinet on swivel casters. Directional UHF VHF Built-in Aeria!!