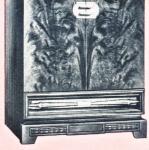

New Standard of the World in TV Viewing Enjoyment...

PHILCO

Television with

All America is acclaiming this sensational Philco advance! Now you see not just a flat foreground, but all of the picture—close-up and background—in pinpoint detail, with a true-to-life realism and quality of depth never before approached.

#### New HF-200 Philco Chassis

This new Philco picture is powered by the revolutionary HF-200 chassis—no other receiver on the market today so completely overcomes the obstacles of distance, interference and noise. Everywhere, it adds new miles to TV reception.

Not just PART of the picture...

but **ALL** of the picture in pinpoint detail

PHILCO 4404. New HF-200 chassis with Deep Dimension 21" Picture. True-Harmonic 3-speed automatic Phonograph. FM-AM Radio. Directional UHF-VHF Built-in Aerial. All services conveniently arranged in a beautiful cabinet of Honduras Mahogany veneers and choice woods.