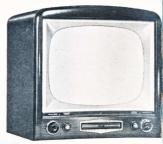

# **Built-in Aerial**

PHILCO 4005. 21" TV with 250 sq. inch screen. All-channel UHF-VHF Built-in Aerial. Modern Mahogany finish cabinet. PHILCO 4005-L. Same

# 21" TV Plus

in Blond Oak finish.