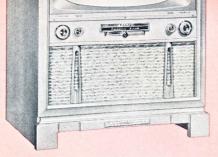

PHILCO 4400. Walnut veneer cabinet with 21" television. True-Harmonic 3-speed automatic phonograph, and Multiwave radio. Golden Grid chassis. UHF-VHF Built-in Aerial. Record storage space.