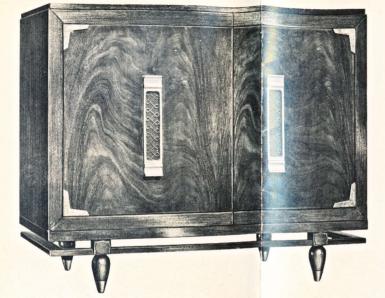

#### WITH TRUE-HARMONIC RECORD REPRODUCER

First Standard Phonograph Pick-up to Reproduce

the Full Range of Harmonics

PHILCO 4402. Philco Multiwave Radio with Special Service Band in a 21" television combination. True-Harmonic phonograph. UHF-VHF Builtin Aerial. Golden Grid chassis. Mahogany veneer cabinet.

Invented by Philco, the True-Harmonic Reproducer brings