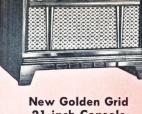

#### 24" TV with 335 Sq. Inch Screen

PHILCO 6300. Brilliant new Mahogany veneer console with Philco's exclusive Deep Dimension picture—unequaled in the industry. UHF-VHF Built-in Aerial.