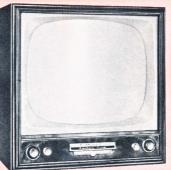

### 21-inch Console

PHILCO 4112. Ribbon stripe Mahogany veneers in matchless cabinetry. With Directional UHF-VHF Built-in Aerial. 4112-L. In Blond Mahogany.