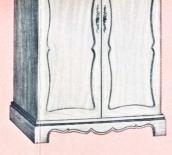

# New External Oll-Channel UHF Tuner

Equips any make television set, old or new, to receive not just one or two but all 70 UHF channels.

PHILCO 200-X. It can be easily attached to any TV set, and in many cases will bring better reception on UHF than is possible with the same set on VHF. On every count, it's the most advanced, self-contained UHF tuner known today. Compact cabinet of Mahogany veneers with full-vision dial.