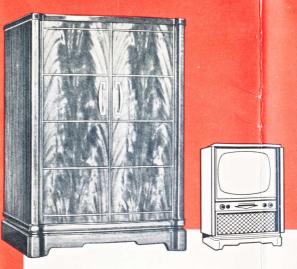

#### WITH TRUE-HARMONIC RECORD REPRODUCER

First Standard Phonograph Pick-up to Reproduce

the Full Range of Harmonics

PHILCO 4402. Philco Multiwave Radio with Special Service Band in a 21" television combination. True-Harmonic phonograph. UHF-VHF Builtin Aerial. Golden Grid chassis. Mahogany veneer cabinet.

PHILCO 4400. Walnut veneer cabinet with 21" television. True-Harmonic 3-speed automatic phonograph, and Multiwave radio. Golden Grid chassis. UHF-VHF Built-in Aerial. Record storage space.