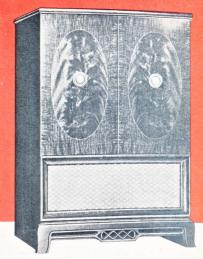

#### WITH TRUE-HARMONIC RECORD REPRODUCER

First Standard Phonograph Pick-up to Reproduce

the Full Range of Harmonics

PHILCO 4402. Philco Multiwave Radio with Special Service Band in a 21" television combination. True-Harmonic phonograph. UHF-VHF Builtin Aerial. Golden Grid chassis. Mahogany veneer cabinet.