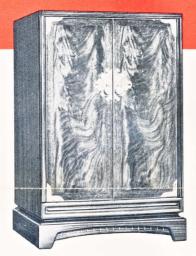

PHILCO 4400. Walnut veneer cabinet with 21" television. True-Harmonic 3-speed automatic phonograph, and Multiwave radio. Golden Grid chassis. UHF-VHF Built-in Aerial. Record storage space.