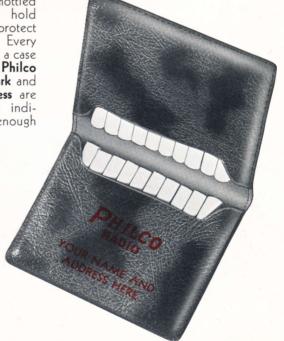

# LEATHER CIGARETTE CASE

A beautiful English Type cigarette case made in sheep-skin in a beautiful mottled grain effect. Will hold twenty cigarettes and protect them from breakage. Every smoker will appreciate a case of this kind. Either the Philco or Transitone trade-mark and your name and address are stamped in gold as indicated. Priced cheap enough to give away.

25

27c Each

50

25c Each

100

24c Each