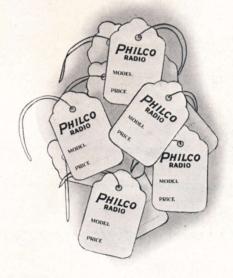

## PRICE TAGS

Philco recommends to all its dealers the use of this uniform price tag. Printed on a substantial stock with the **Philco trade-mark** and a space for the model number and the price below. Each has a tag string for easy attachment.

\$1.50 per thousand Minimum Quantity 1000