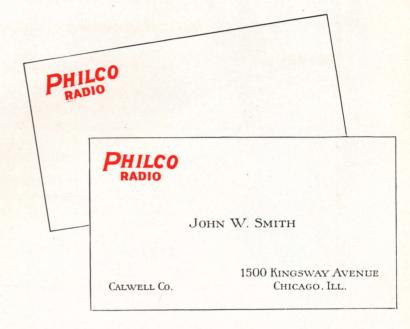

# DIE STAMPED ENGRAVED BUSINESS CARDS

#### A REMARKABLE OFFER

A die stamped engraved card at prices that are lower than you would pay for ordinary printing. Take advantage of this opportunity now and order a quantity of these engraved cards that will immediately stamp you as a wide-awake, up-to-date merchant. The **Philco Trade-mark** is neatly engraved in the corner. **Your name** and **address** is tastefully printed as indicated. The Transitone trade-mark can be added in the upper right hand corner if desired.

# BUSINESS CARD PRICES WITH YOUR IMPRINT

250....\$1.95 500....\$3.00 1000...\$4.00 Each name change per hundred cards 40c per change.

## **BLANK CARDS**

Blank card with only the Philco trade-mark engraved in the upper left-hand corner.

1000....\$3.50