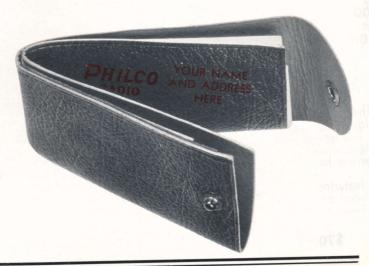

## TWO-TONE WALLETS

Here is a gift for a special occasion. This wallet looks and is a beautiful article. Made of sheepskin and finished in a beautiful mottled effect. It will be kept and used. Your name and address and the Philco or Transitone trade-mark are stamped in gold on the inside, which while making it more valuable as a gift, loses none of its advertising appeal. It can not be opened without flashing your name.

55c Each 56c Each 57c Each