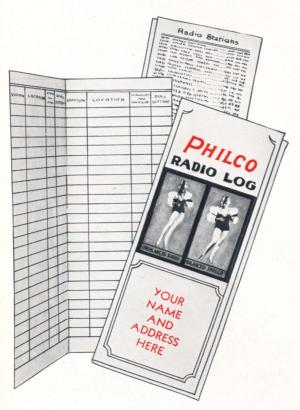

# PHILCO RADIO LOGS

The best radio log that has yet been devised. This one advertises Philco and you. The true and distorted pictures on the front are a direct tie-up with Philco's great national advertising campaign. The center provides columns for listing station calls, location, wave lengths, kilocycles, dial settings. On the back is a complete list of all the better known stations in the country. Every Philco Dealer should have a generous supply of these. They are a necessary advertising feature. Your name and address printed on the front.

\$3.25 \$5.50 \$10.00