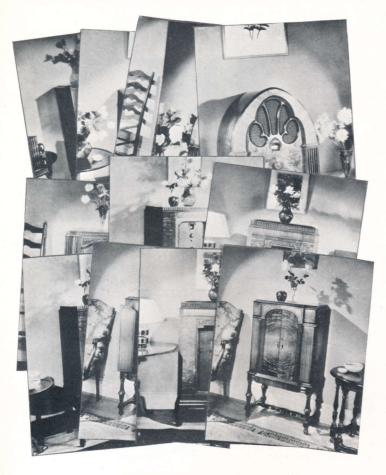

#### PHILCO PHOTOS

Photographs help push Philco Radios. Every dealer should have a complete set showing all models both in home settings and in silhouette. Help the prospects to visualize the set in their own home and you hasten the sale. If you do not carry all Philco models in your showroom, photos are the next best thing.

Size 8 x 10 **20c** each
Glossy finish
Black and white

Size 14 x 17 **70c** each Mat finish in sepia.