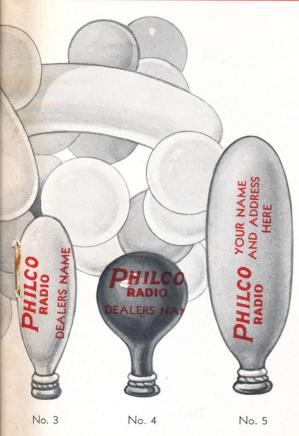

# BALLOONS! I

Reminding us of the old cry and the vendors w

You'll make many a firm and lasting friendship which carries your name and address with either a supply now, you should never be without then

Every shipment includes five assorted colors; types are made of heavy durable rubber that will

# S! BALLOONS!

dors who used to sell them and how the kids cried

ndship and please many a mother with this novelty either the Philco or Transitone trade-mark. Order

olors; red, yellow, purple, blue, and green. All at will inflate to a large size.

| Round, approximately 8 inches in diameter, with Twist valves. | Airship approximately 1 inches long, Twist valve |
|---------------------------------------------------------------|--------------------------------------------------|
| 500                                                           | 500                                              |
| \$9.00                                                        | \$9.25                                           |
| 1000                                                          | 1000                                             |
| \$16.00                                                       | \$16.50                                          |
|                                                               | ly 8 inches in diameter, with Twist valves.      |