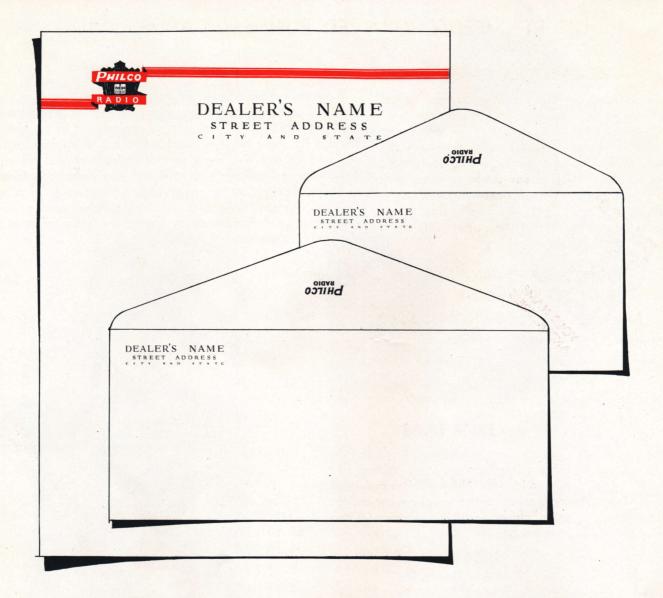

# BEAUTIFUL TWO-COLOR LETTERHEADS AND ENVELOPES

Your letterhead speaks for you when you are absent. It should be so designed that it reflects credit at all times on you and your organization.

Always looking for something better, Philco has managed for you to have the advantage of using a two color letterhead at prices that are only made possible through large quantity production.

It will pay you well to use a letterhead carrying the Philco trade-mark. It immediately identifies you as the dealer who sells the nationally advertised Balanced Unit Radio. You will be proud of these letterheads and envelopes and you will find that your sales letters will get better attention.

We have illustrated here the layout of this attractive stationery. Your name and address will be printed as indicated, and the Transitone trade-mark may be added if you desire.

# When Ordering Letterheads and Envelopes

Be sure that your imprint instructions are plainly written and in exactly the order you wish them printed. Be sure to specify the size envelope wanted.