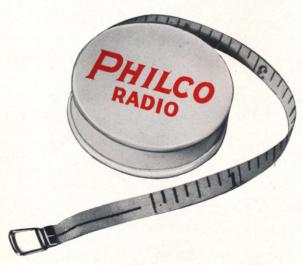

#### TAPE MEASURES

A tape 48 in. long in a well made celluloid container with a spring that snaps the tape out of sight and harm when not in use. Have your salesmen leave one of these when calling on a prospect and you will surely have the lady of the house on your side. On one side the **Philco trade-mark** and on the other **your name** and address.

100 250 500 **16c** Each **15c** Each **15c** Each