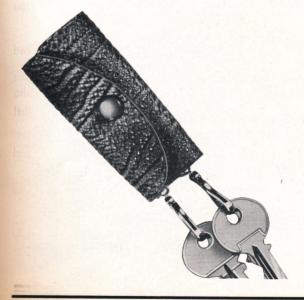

#### LEATHER KEY GUARD

Just the thing to constantly remind your Transitone prospect that you are the dealer for this nationally known automobile radio. Made in tri-tone, light bison grain sheepskin with hooks for two keys. Can also be supplied with **Philco Trade-mark** and your **name** and **address**.

100

50

25

15c Each

16c Each

18c Each