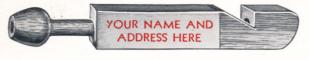

# **BOB WHITE WHISTLE**

An inexpensive novelty that will be popular with the children. With a little practice, a youngster can quickly imitate the clear notes of a Bob White and many other song birds.

250 \$6.00

500 \$10.50

1000 \$18.00

vill be printed on the ed on the reverse side. 5000 .00 \$70.00

onths. They can be

and should always be stomers. This type fan

ght in weight, and easy of its narrow handle

s pictures featuring the

100 **12c** Each