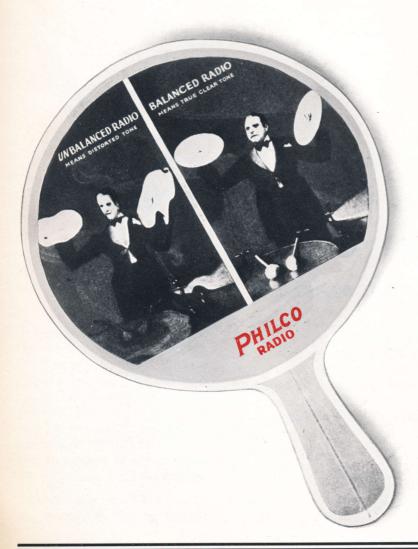

# **FANS**

An ideal advertising medium for the summer months. distributed in churches, theatres, fairs, and outings, and shavailable in your showroom for the comfort of your customer is the most popular one made because it is durable, light in to hold. It is rightly called the "Comfyhold" because of its which eliminates fatigue and discomfort when in use.

The front of the fan contains one of Philoo's famous picture and distorted tone. Your name and address will be reverse side. The Transitone trade-mark can also be used on

reverse side. The **Transitone trade-mark** can also be used of 1000 \$2500 \$7.00 \$9.50 \$16.50 \$35.00