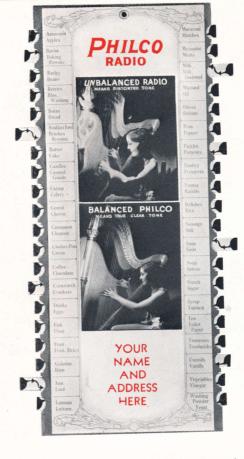

# KITCHEN REMINDERS

It tells at a glance what to buy at the grocer's and tells just as quickly the story of Philco Balanced Unit Radio. All the necessary kitchen needs are clearly indicated. A slight pull and an index points to the required product. The clear and distorted pictures used in Philco's national advertising are also reproduced on these handy articles. Your name and address and the Philco or Transitone trademark are printed on each reminder.

500 250 **10c** Each **11c** Each