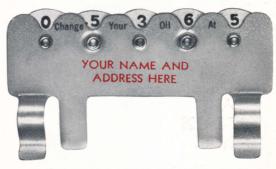

#### OIL CHANGE RECORDERS

A useful novelty to advertise Transitone. Stamped out of metal in a bronze finish. It holds small fibre tabs that revolve to indicate the mileage of your car when the oil is changed. Either the **Philco** or **Transitone trade-mark** and **your name** and **address** appear plainly.

| 50       | 100      | 250     | 500     |
|----------|----------|---------|---------|
| 15c Each | 12c Each | 9c Each | 8c Each |