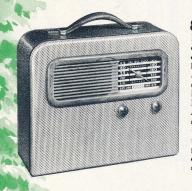

# 841T AC-DC or Battery

Plays anywhere—on self-contained Philos battery or, where AC or DC house current is available, plug it in and preserve battery life. PUSH-PULL Amplification. Large Built-in Loop Aerial brings in more stations. 5 super-efficient tubes give greatest sensitivity. Underwriters' Approved. New airplane cloth case, trimmed in smart buffalo graining.