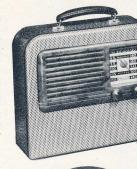

# 841T AC-DC or Battery

Plays anywhere—on self-contained Philos battery or, where AC or DC house current is available, plug it in and preserve battery life. PUSH-PULL Amplification. Large Built-in Loop Aerial brings in more stations. 5 super-efficient tubes give greatest sensitivity. Underwriters' Approved. New airplane cloth case, trimmed in smart buffalo graining.