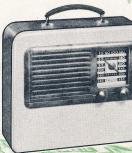

## 87PT AC-DC or Battery

Brand-new and smart! Plays anywhere. New power and sensitivity brings in more stations. New depth and richness of tone... great volume. Large, Built-in Loop Aerial. Powerful 5-tube circuit. Permanent-Fieldspeaker. Smart, lightweight case of airplane cloth and tan leather graining, plastic bezel and grille.