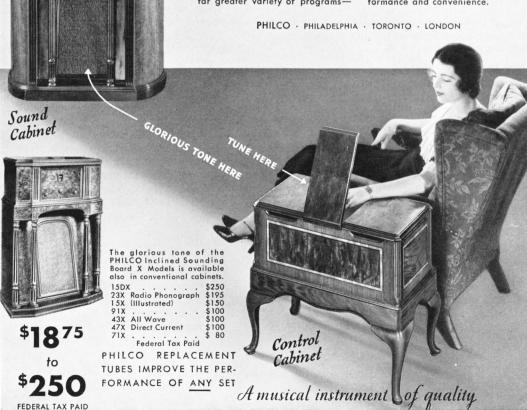

## PHILCO LAZY-X

The easiest, laziest way to listen in. Relax, enjoy and change programs without moving from your chair.

Sink deep into your most comfortable chair. A radio of glorious tone begins playing softly across the room.

Would you prefer it slightly louder? A touch of your finger and the full volume of the orchestra sweeps into the room. As the program ends—tune in another station if you wish—adjust the volume—control the tone—all without getting up from your chair.

That's Lazy-X convenience—made possible by PHILCO Electrical Remote Control! All the glorious beauty of PHILCO tone—the tone quality only the Patented Inclined Sounding Board makes possible—comes to you at its best from the separate Sound Cabinet across the room. But the controls are in a Queen Anne Table Cabinet right beside your chair!

With Lazy-X convenience you use radio much more than you ever did before. You listen to a far greater variety of programsbecause changing stations is so easy, so simple, and all the controls are right beside your chair!

Almost automatically Lazy-X doubles the number of stations you hear and enjoy—by doubling the ease with which you change the dial setting. A whole new world of radio entertainment is opened up for you and your family!