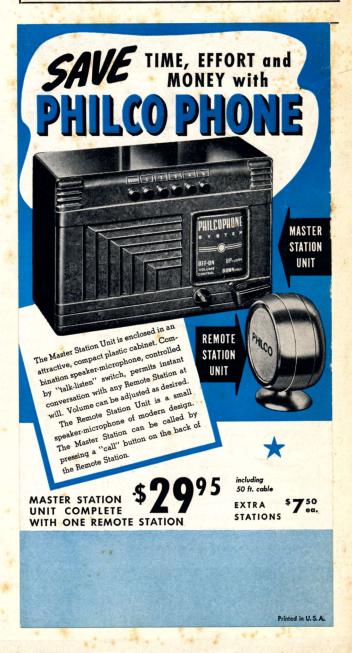

#### Just Out! A New, Improved

#### PHILCOPHONE

for Inter-Room Conversation

#### BETTER THAN EVER! . . . . LOWER IN PRICE!

The new Philophone has many new and desirable features.

The "QUIET" push button on the master unit provides complete silence until incoming calls are received from remote stations.

Fifty feet of special three-wire transmission line is supplied with each Philophone, and with each additional Remote Phone. Additional transmission line for use when Remote Phones are to be located more than fifty feet from the master unit, is available in 50 foot and 100 foot rolls.

Prices for Denver and West, slightly higher. Leaflets showing western prices are available.