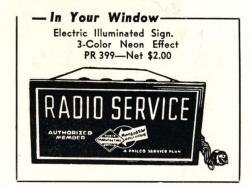

#### Here's How Philco Recommends You to Your 700 Philco Customers:-

— By this familiar yellow sticker in every Philco Radio.

Look for this Emblem in your Neighborhood Should your PHILCO ever require service, call a member of "Radio Manufacturers Service". Guaranteed work, genuine PHILCO tubes and parts, standard prices.