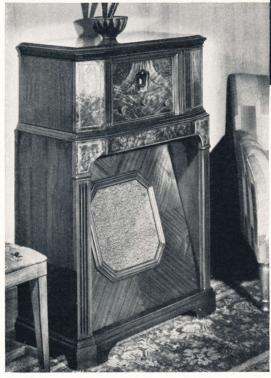

### PHILCO

A musical instrument of quality

\$3650 to \$295.

All prices tax extra

PHILCO MODEL 15X, \$150, shown above, is scientifically designed as a musical instrument because:

1. The PHILCO Inclined Sounding Board throws all sound up into field of listener, making all high notes heard for the first time. 2. Large area of sounding board insures full reproduction of low notes.

3. Echo Absorbing Screen at the back prevents echo and blur, the first radio to deliver sound only from front of speaker. 4. Open sounding board instead of sound chamber affords clear unboxed tone.