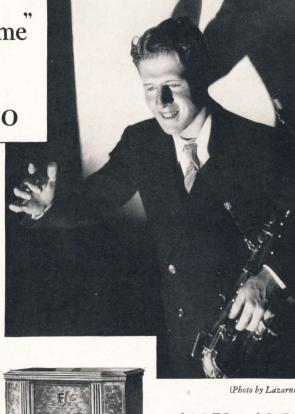

My Time is Your Time · and it's the real Rudy Vallee every time on a PHILCO

"Heigh-ho everybody, this is Rudy Vallee announcing and directing the Connecticut Yankees -"

The Fleischmann Yeast program on Thursday evenings. An hour full of distinctive dancer hythms by the Connecticut Yankees, featuring the individualized singing of Rudy Vallee himself and a cast of guest artists including internationally famous stars.

From the "Heigh-ho" that introduces the program to the soft strains of the sentimental ballad which signals its ending-PHILCO brings you every minute of the Fleischmann Hour - every note that is broadcast-every word of every song just as the radio station puts it on the air.