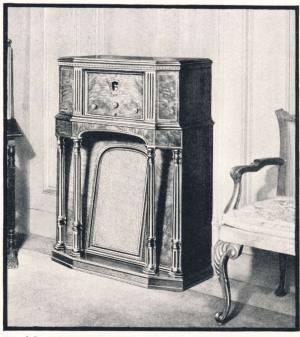

\$18<sup>75</sup> to \$250

FEDERAL TAX PAID

PHILCO MODEL 15X, shown at left, \$150 Federal Tax Paid — PATENTED — Contains every worthwhile radio improvement—many exclusively PHILCO. Musicians, especially, appreciate the following scientific points of superiority: —1. The PHILCO Inclined Sounding Board throws all sound up into field of listener, making all high notes heard for the first time. 2. Large area of sounding board insures full reproduction of low notes. 3. Echo Absorbing Screen at the back prevents echo and blur, the first radio to deliver sound only from front of speaker. 4. Open sounding board instead of sound chamber affords clear unboxed tone.

ber affords clear unboxed tone. Other PHILCO "X" Models (with inclined sounding board) \$80 to \$250 Federal Tax Paid.

PHILCO REPLACEMENT

TUBES IMPROVE THE PER-FORMANCE OF ANY SET

PHILC A musical instrument of quality