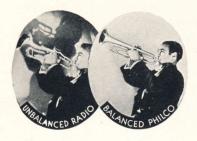

They must have added more pieces to that orchestra

But not a single piece had been added!

The new PHILCO, the only radio scientifically designed as a musical instrument, had brought new notes—both high ones and low ones—into the home.

The orchestra the family had listened to so often and liked so well had been transformed. Through the magic of PHILCO'S reproduction, it now seemed a larger, infinitely superior musical organization.

No note is broadcast that PHILCO will not reproduce truly—as softly as you may desire or with tremendous volume. No sound on the air is too subtle for PHILCO—the only radio scientifically designed as a musical instrument.

PHILCO is the only radio scientifically designed as a musical instrument. PHILCO will not only bring every note of every singer on the air into your home—but PHILCO will also become a whole symphony orchestra from the topmost notes of a high-pitched piccolo down to the lowest growl of the tuba.