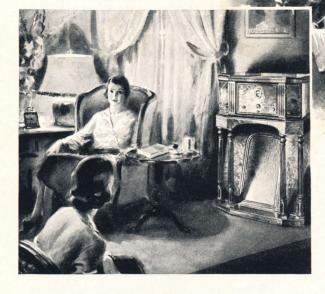

They must have added more pieces to that orchestra

But not a single piece had been added!

The new PHILCO, the only radio scientifically designed as a musical instrument, had brought new notes—both high ones and low ones—into the home.

The orchestra the family had listened to so often and liked so well had been transformed. Through the magic of PHILCO'S reproduction, it now seemed a larger, infinitely superior musical organization.

No note is broadcast that PHILCO will not reproduce truly—as softly as you may desire or with tremendous volume. No sound on the air is too subtle for PHILCO—the only radio scientifically designed as a musical instrument.