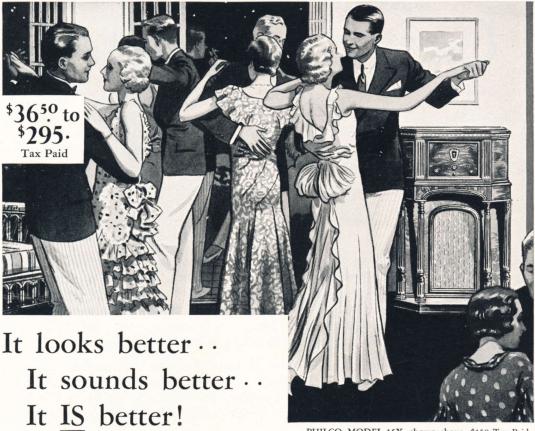

\$36<sup>5.0</sup> to \$295. All prices tax extra

It looks better...
It sounds better...

## It <u>IS</u> better!

Model 15X . . . \$150 (Patented)

PHILCO is the first radio scientifically designed as a musical instrument, and therefore has many unique points of superiority, among which are:

1. The PHILCO Inclined Sounding Board which throws all sound up into field of listener, making all high notes heard for the first time. 2. Large area of sounding board which insures full reproduction of low notes. 3. Echo Absorbing Screen at the back which prevents echo and blur, the first radio to deliver sound only from front of speaker. 4. Open Sounding Board instead of sound Chamber which affords clear unboxed tone.