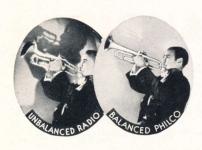

They must have added more pieces to that orchestra

But not a single piece had been added!

The new PHILCO, the only radio scientifically designed as a musical instrument, had brought new notes—both high ones and low ones—into the home.

The orchestra the family had listened to so often and liked so well had been transformed. Through the magic of PHILCO'S reproduction, it now seemed a larger, infinitely superior musical organization.

No note is broadcast that PHILCO will not reproduce truly—as softly as you may desire or with tremendous volume. No sound on the air is too subtle for PHILCO—the only radio scientifically designed as a musical instrument.

PHILCO is the only radio scientifically designed as a musical instrument. PHILCO will not only bring every note of every singer on the air into your home—but PHILCO will also become a whole symphony orchestra from the topmost notes of a high-pitched piccolo down to the lowest growl of the tuba.