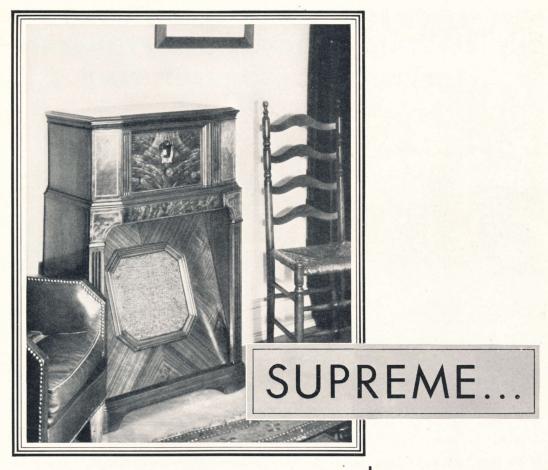

A nearby PHILCO dealer will be ready and happy to demonstrate this musical instrument of quality and versatility—truly all instruments in one!

PHILCO · PHILADELPHIA · TORONTO · LONDON

\$3650 to \$295.

PHILCO MODEL 15X, shown above,\$150 Tax Paid—PATENTED -Contains every worthwhile radio improvement - many exclusively PHILCO. Musicians, especially, appreciate the following scientific points of superiority:-1. The PHILCO Inclined Sounding Board throws all sound up into field of listener, making all high notes heard for the first time. 2. Large area of sounding board insures full reproduction of low notes. 3. Echo Absorbing Screen at the back prevents echo and blur, the first radio to deliver sound only from front of speaker. 4. Open sounding board instead of sound chamber affords clear unboxed tone.

#### \$1875 to \$295

FEDERAL TAX PAID

PHILCO MODEL 15 X, shown above, \$150 Tax Paid — PATENTED — Contains every worthwhile radio improvement — many exclusively PHILCO. Musicians, especially, appreciate the following scientific points of superiority:—1. The PHILCO Inclined Sounding Board throws all sound up into fieldof listener, making all high notes heard for the first time. 2. Large area of sounding board insures full reproduction of low notes.

3. Echo Absorbing Screen at the back prevents echo and blur, the first radio to deliver sound only from front of speaker. 4. Open sounding board instead of sound chamber affords clear unboxed tone.

PHILCO REPLACEMENT TUBES IMPROVE THE PERFORMANCE OF ANY SET