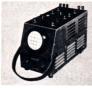

Model M-8100. The rugged PHILCO CIR-CUIT MASTER is one of the finest vacuum tube voltmeters ever designed. With its com-panion upit the forest

init the fai Model M-8102. PHILCO CIRCUIT TESTER you have a combination engineered to meet the most rigid specifications for reliability, durability and accuracy of design.