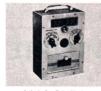

Mutual Conductance Tube Checker

**Model 7052.** Tests more different type tubes than any unit on the marker, from subminiature to acorn low power trans-mitting tubes... Forecasts tube life... employs roll chart instead of cards... for use as a portable or counter top unit.