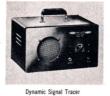

Model 7031. An extremely versatile in-strument ... this unit is designed for fass diagnosis of radio trouble by audibly monitoring RF and AF circuits. Can be used to accurately check P. A. systems, mi-crophones and phonograph pick-up circuits.