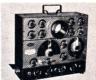

5-inch High Gain Oscilloscope el S-8202. This outsta inding sc s of test i

Visual Alignment Generator Model 7008. Combines in one conomical instrument functions that can be approached only in a cumbersome collection of costly devices. No special scope connections are required for the most accurate visual align-ment that is possible to achieve.