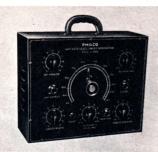

#### Specifically DESIGNED FOR

UHF Auto-Level Sweep Generator 1 0-8002. The newest, most modern ensive UHF sweep generator on the n is sweep alignment with any test oscillo tiput is controllable... makes possible buble shooting and testing of low leve