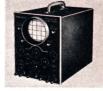

Cathode Ray Tube Checker Model 7033. Tests all picture tubes used in home TV receivers. Special cathode-ray tubes are easily checked by using plug-in adapters. Eliminates trouble shooting guesswork. Neon lamp indicates shorts and open elements in the electrodes of the gun.