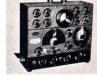

Model M-8100. The rugged PHILCO CIR-CUIT MASTER is one of the finest vacuum tube voltmeters ever designed. With its com-panion upit the forest

init the fai Model M-8102. PHILCO CIRCUIT TESTER you have a combination engineered to meet the most rigid specifications for reliability, durability and accuracy of design.