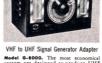

Model 6.8000. The most economical system yet designed to produce UHF signals for TV receiver tests. Through a conversion process this unit produces from an input VHF signal. UHF signals having the same characteristics as the VHF signal.